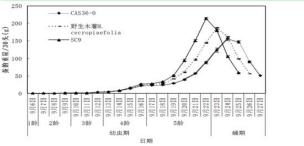

Analysis on the growth of castor silkworm fed with different cassava varieties

Castor silkworm has the best and development fed with SC9

Castor silkworms were fed with Purple-leaf, mosaic and short petioles cassava varieties

# Cassava metabonomics data indicated different metabolites in the leaves of SC9, mosaic-leaves mutation, petiole-free mutation and purple-leaf mutation (high anthocyanin). It would be helpful to select what kind of leaves is much better to feed livestock and silkworm.

Cao Mengmeng. The effects of cassava leaves' nutrient content on the development of eri-silkworm based on metabolomic analysis. Nanjing Agricultural University for Master Degree in Crop Science. 2016