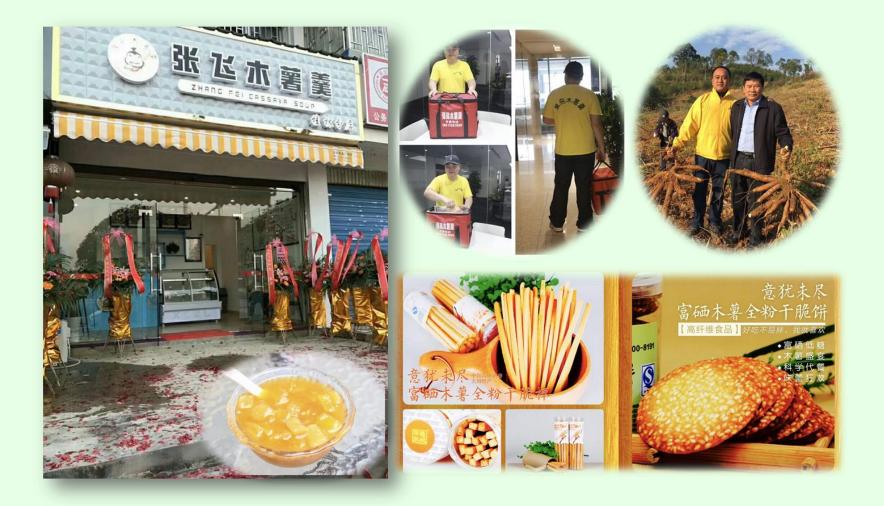

#### Cassava juice were produced using storage roots of sugar cassava

8888

I 🗐 🔋

3

#### **Cassava Moon Cakes**

Cassava food menus

Cassava Moon Cakes were designed by assistant prof. Kun Cai

### Cassava banquet

Photos provided from Prof. GU Bi and Mr. WU Chuanyi

# Small cassava but a big industry

Cassava based noodle produced by sweet variety SC 9 in Hunan province

Noodle products made smallholders get rich

# Small cassava but a big industry

Cassava soup products made smallholders get rich

### Small cassava but a big industry