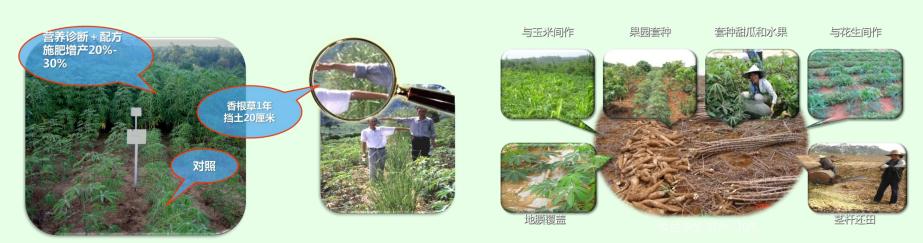

## (3) Cassava cultivation models and mechanization

The technical measures of formula fertilizationCultivation diversified patterns increasedand soil and water conservationthe profits to 10%-30%

Mechanized cultivation covered cassava sowing, fertilizing and harvesting

#### Cassava nutrient diagnostic for fertilization

Nutrient diagnosis for fertilization

Producing 100kg cassava storage roots: Need N: 0.48kg, P<sub>2</sub>O<sub>5</sub>: 0.11kg, K<sub>2</sub>O: 0.58kg Ratio of NPK: 5:1:6 In general, cassava crop to yield 30T/h storage roots: Need 100kg N, 20kg P and 120 K **Environmental condition:** Soil temperature  $>18 \text{ C}^{\circ}$ Air temperature  $>15 \text{ C}^{\circ}$ 

#### Cultivation patterns for expanding benefit

Planting cassava for farmers is a low value, solving this problem is to introduce the intercropping of cassava and soybean/peanut, and mechanized cultivation. Photos provided from Prof. CHEN Yuan, GAAS