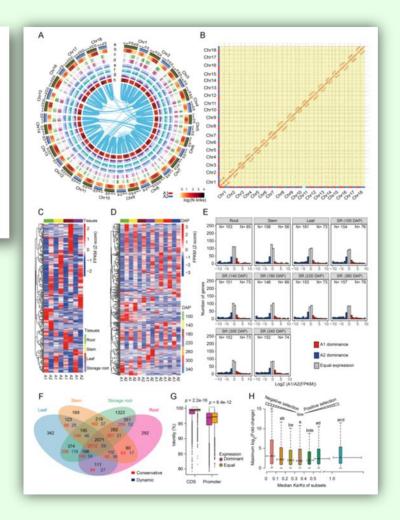

#### Cassava genome

#### An overview of whole a genome shotgun sequencing and assembly

- Completed cassava genome sequence;
- Proposed the models of transportation of cassava photosynthetic products, and carbon flow distribution and efficient starch accumulation;
- Allele-defined genome reveals biallelic differentiation during cassava evolution.

Wang et al. Nature Communications, 2014; Hu et al. Cassava molecular Plant, 2021.