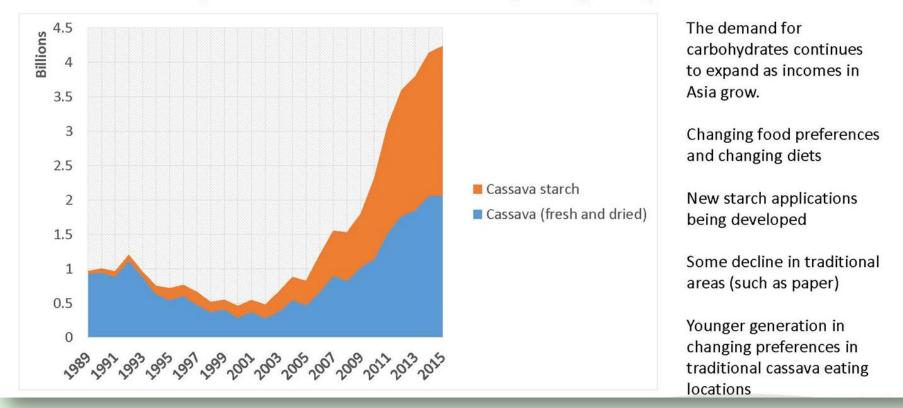

#### Increase in production and trade (the good)

Data source: Comtrade (1989-2015)