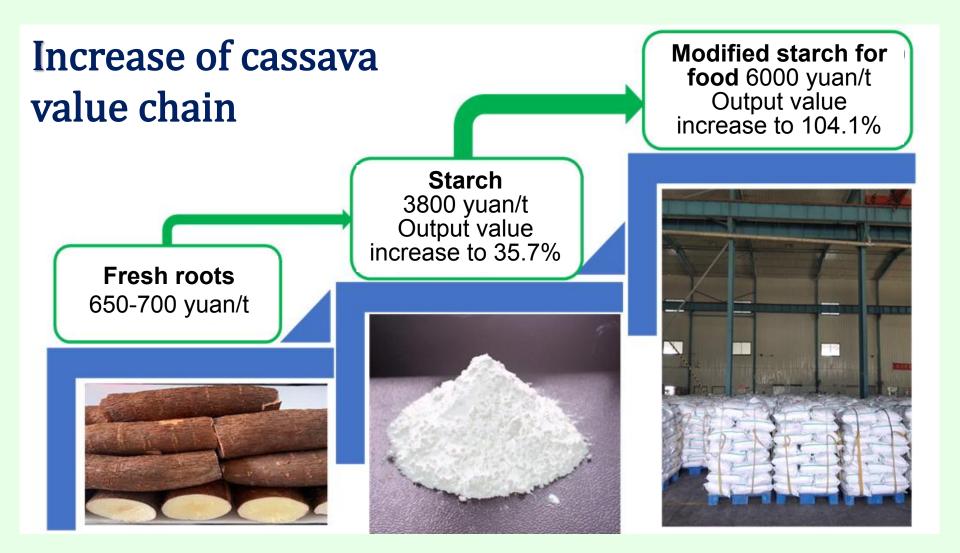

# (4) Cassava processing

Increase starch reclamation by more than 25% and decrease energy consumption by more than 20%

Traditional groove processing

Latest processing

Participation of enterprises is the key point for improving cassava value chains in China