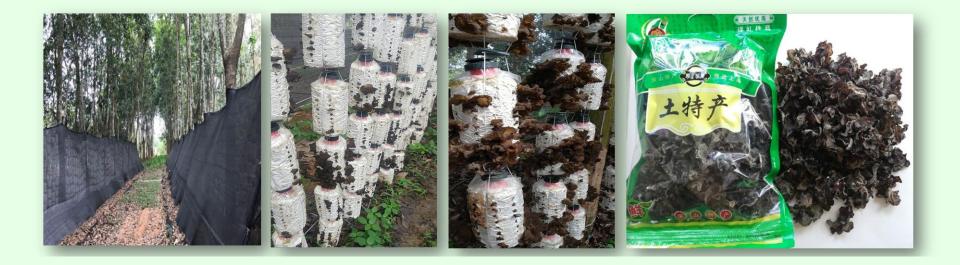

### Stem comminution for growing mushroom

# Three-dimensional cultivation model to grow mushrooms under the forest

Under the rubber trees, cassava stems were used as media to produce mushroom

- The income was 16,500 yuan RMB according to 10,000 bags/mu in rubber trees.
- A cassava adding value for smallholders, that was "cassava byproducts—black fungus cultivation — black fungus utilization".