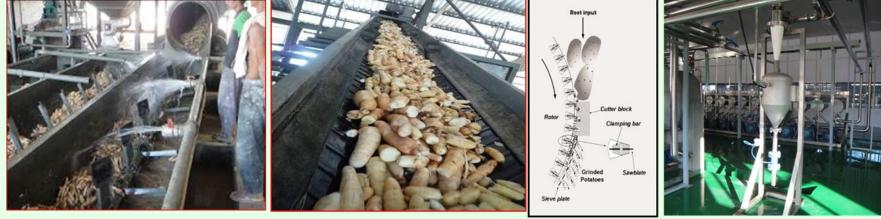

## Cassava flour processing system

1. Tuber washing

2. Tuber peeling

3. Tuber rasping 4. Cyclone de-sanding

5. Starch milk dewatering 6. Flash drying 7. Sifting and packaging

This process has been designed by prof. Gu Bi. It is the cleanliness in food processing industry, in the high quality cassava flour: HCN  $\leq 10 \text{mg/kg}$ .