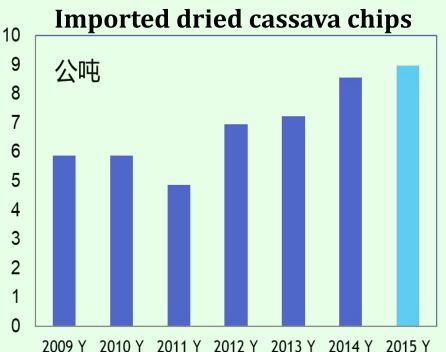

Data source: Comtrade 2015

- From 2009 to 2015, China imported about 8.50 million tons of cassava starch; it cost about \$420 million in 7 years;
- In 2020, the import volume of cassava starch was 2.757 million tons and cost \$1.130 billion, rising 16.05% and 9.63% over levels of a year ago, respectively.

- From 2009 to 2015, China imported about 48.30 million tons of dried cassava chips; it spent about \$1.38 billion in 7 years;
- In 2020, the import volume of dried cassava chips was 3.30 million tons and cost \$779 million, rising 20.63% and 22.80% over levels of a year ago, respectively.