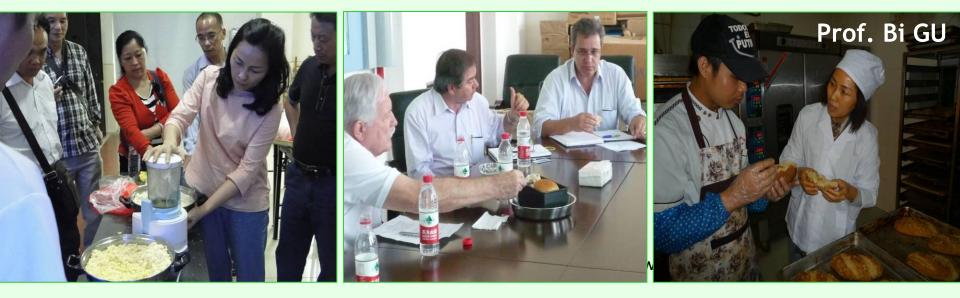

creased 20-30%, and decreased the energy consumption 10-20%.



The world biggest Cassava Ethanol Factory COFCO Guangxi; Guangxi Mingyang Biochemical Company.

## Cassava flour processing system

1. Tuber washing

2. Tuber peeling

3. Tuber rasping 4. Cyclone de-sanding



5. Starch milk dewatering 6. Flash drying 7. Sifting and packaging



This process has been designed by prof. Gu Bi. It is the cleanliness in food processing industry, in the high quality cassava flour: HCN  $\leq 10 \text{mg/kg}$ .

## The small-sized process of cassava flour



#### The small-sized processing of cassava flour











This small-sized process of cassava flour was designed by prof. ZHANG Zhenwen. It is the cleanliness in food processing industry





A variety of foods made by cassava flour in China



All kind of foods were designed by prof. Bi Gu

#### Cassava juice were produced using storage roots of sugar cassava

8888

I 🗐 🔋

3



#### **Cassava Moon Cakes**

Cassava food menus

Cassava Moon Cakes were designed by assistant prof. Kun Cai







### Cassava banquet

Photos provided from Prof. GU Bi and Mr. WU Chuanyi



# (5) Cassava by-product diversified utilization



Stem-cutting for planting

Stems for producing fiberboard

Multiple uses for cassava stems



### Stem comminution for growing mushroom





# Integrated utilization of cassava waste



#### Producing mushroom using cassava waste



Cassava waste in starch factory was used as raw material for producing organic fertilizer and livestock feed

# Three-dimensional cultivation model to grow mushrooms under the forest