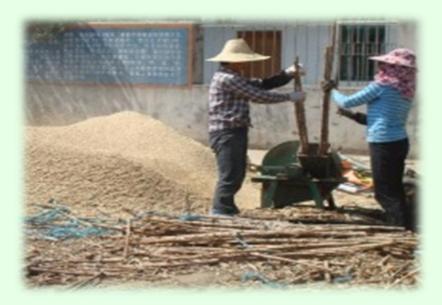

### Stem comminution for growing mushroom

#### Producing mushroom using cassava waste

Cassava waste in starch factory was used as raw material for producing organic fertilizer and livestock feed