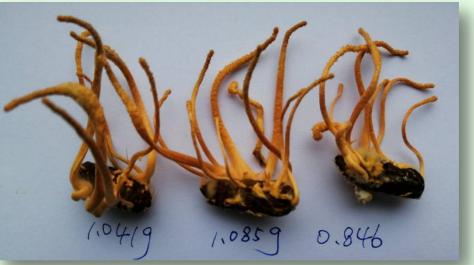

### Cordyceps militaris cultivation using silkworm pupae

In order to increase the benefit for smallholders, cassava leaves were used to raise cassava silkworm, and pupae, inoculated and cultivated *Cordyceps sinensis* into cassava silkworm pupae. Cordyceps is a high quality of materials for maintain people health.