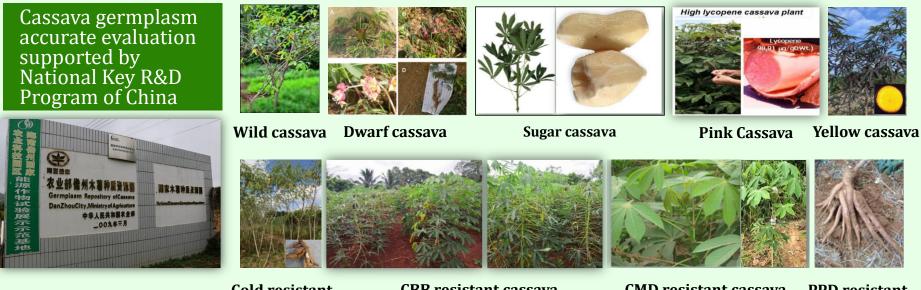

# **Technological innovations**

- (1) Cassava germplasm accurate evaluation;
   (2) Cassava breeding and variety improvement;
   (3) Cassava cultivation models and mechanization;
- (4) Cassava processing;
- (5) Cassava by-product diversified utilization.

## (1) Cassava germplasm accurate evaluation

Cold resistant cassava CBB resistant cassava

CMD resistant cassava

PPD resistant cassava

Accurate evaluation of germplasms is the basis of the development of cassava value chain. More than 3,000 copies of cassava germplasm resources introduced from CIAT, Embrapa, Thailand and so on are preserved.