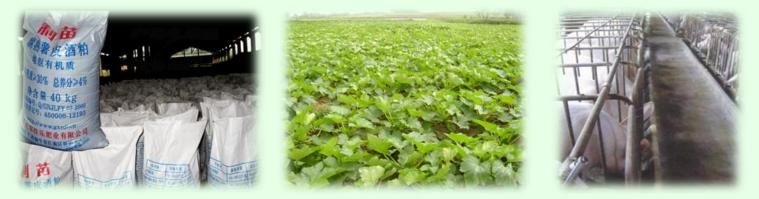

#### Producing mushroom using cassava waste

Cassava waste in starch factory was used as raw material for producing organic fertilizer and livestock feed

# Three-dimensional cultivation model to grow mushrooms under the forest

Under the rubber trees, cassava stems were used as media to produce mushroom

- The income was 16,500 yuan RMB according to 10,000 bags/mu in rubber trees.
- A cassava adding value for smallholders, that was "cassava byproducts—black fungus cultivation — black fungus utilization".