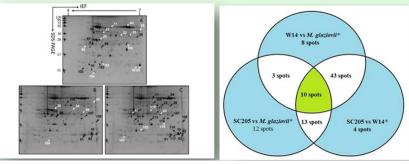

#### Cassava proteome

Photosynthetic rate in Cultivar SC205 is more than that in wild species

Photosynthesis

Chaperones

Defense

Structure

Photosynthetic rate in cassava SC205 is more than that in wild species speculated from the chloroplast proteome

The network of protein-protein interaction showed high photosynthetic rate in Cultivar SC205

Yeast Two-Hybrid Bimolecular Fluorescence Complementation showed the relationship of protein-protein interaction between RCA. CPN60B and FBA2

Protein interaction response reveals the molecular mechanism of high photosynthetic rate of cultivated cassava, and provides a theoretical basis for the breeding of high-biomass cassava varieties.

An et al. Journal of Agricultural and Food Chemistry, 2019