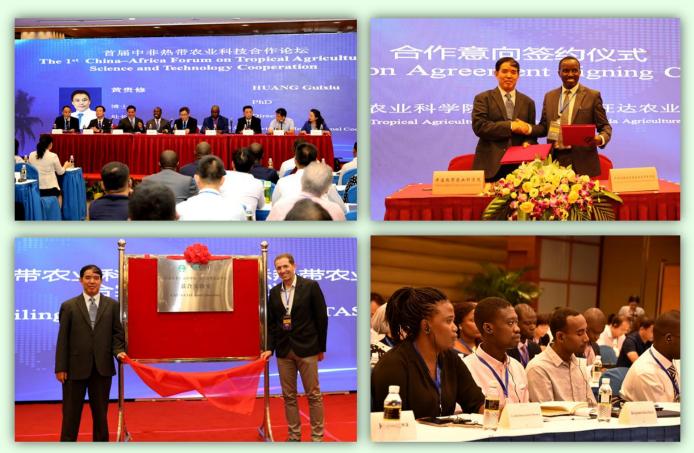

### The 1st China-Africa Forum on Tropical Agricultural Science and Technology Cooperation

**The 1<sup>st</sup> China-Africa Forum on Tropical Agricultural Science and Technology Cooperation** held in BOAO, China on August 30, 2018. So far, CATAS has held 41 training course for 2300 trainees coming from 43 Africa countries. CATAS has sent more than 50 experts to 10 Africa countries to carry out Technical Guidance and Agricultural Industry development Planning.

FEDERAL REPUBLIC OF NIGERIA

**MEMORANDUM OF UNDERSTANDING** 

BETWEEN

THE FEDERAL MINISTRY OF AGRICULTURE AND WATER RESOURCES

AND

CHINESE ACADEMY OF TROPICAL AGRICULTURAL SCIENCES

FOR

ESTABLISHMENT OF NIGERIA – CHINA CENTRE FOR CASSAVA (NC<sup>3</sup>)

# Setting up Nigeria China Cassava Center

The first seminar regarding NC3

The second seminar regarding NC3

Setting up NC3 Opening ceremony

The Vice Minister of Ministry of Agriculture, China, Prof. Zhang Taolin gave a summing-up talk at the meeting held on June 13, 2011 at NABDA, Abuja, Nigeria