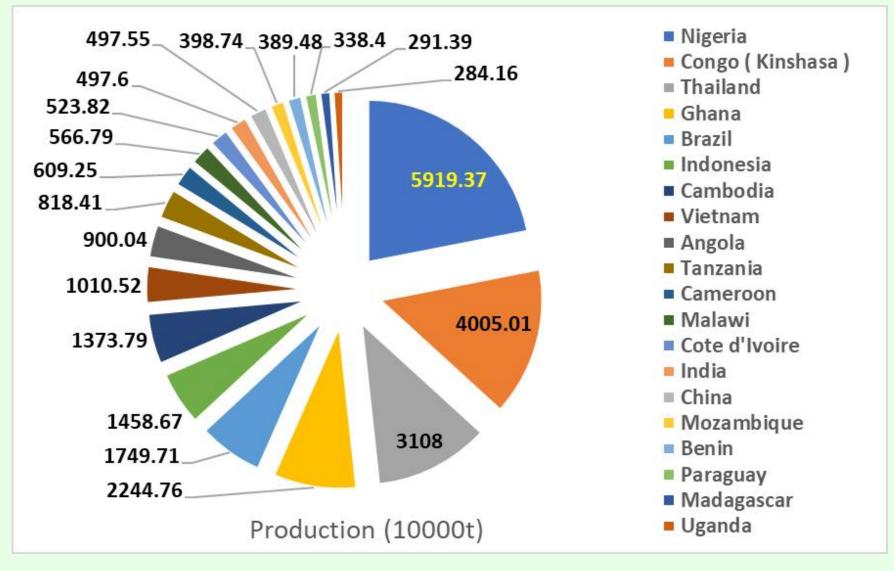

## Cassava area harvested in the world

- Nigeria
- Congo (Kinshasa)
- Thailand
- Uganda
- Brazil
- Ghana
- Tanzania
- Angola
- Cote d'Ivoire
- Mozambique
- Indonesia
- Vietnam
- Cambodia
- Cameroon
- Madagascar
- China
- Benin
- Central African Republic
- Malawi
- the Philippines

## Cassava production in the world

(FAOSTAT, 2019)

(FAOSTAT, 2019)