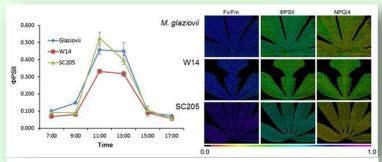

#### Cassava proteome

Photosynthetic rate in Cultivar SC205 is more than that in wild species

Photosynthesis

Chaperones

Defense

Structure

Photosynthetic rate in cassava SC205 is more than that in wild species speculated from the chloroplast proteome

The network of protein-protein interaction showed high photosynthetic rate in Cultivar SC205

Yeast Two-Hybrid Bimolecular Fluorescence Complementation showed the relationship of protein-protein interaction between RCA. CPN60B and FBA2

Protein interaction response reveals the molecular mechanism of high photosynthetic rate of cultivated cassava, and provides a theoretical basis for the breeding of high-biomass cassava varieties.

An et al. Journal of Agricultural and Food Chemistry, 2019