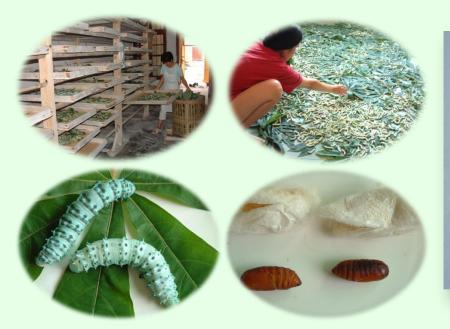

# Cassava leaves for silkworm feeding

### Cordyceps militaris cultivation using silkworm pupae

In order to increase the benefit for smallholders, cassava leaves were used to raise cassava silkworm, and pupae, inoculated and cultivated *Cordyceps sinensis* into cassava silkworm pupae. Cordyceps is a high quality of materials for maintain people health.