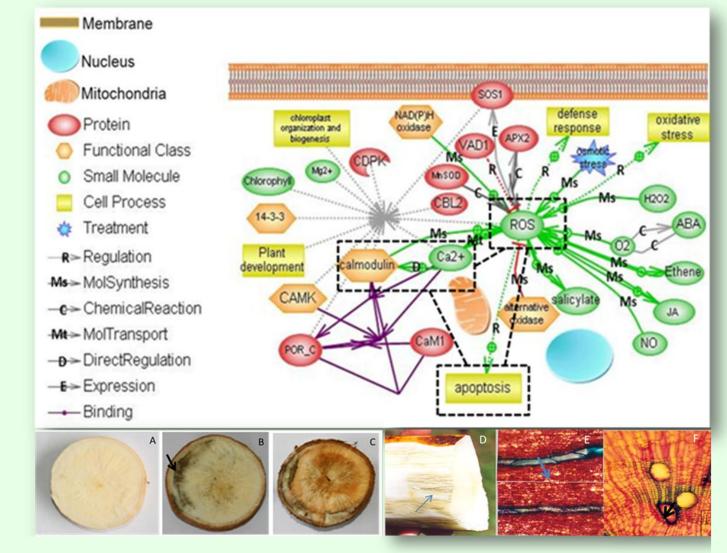

# Determined the whole cassava proteome to analyze the mechanism involved in postharvest physiological deterioration (PPD).

Djabou et al. 2017. Cassava postharvest physiological deterioration: a complex phenomenon involving calcium signaling, reactive oxygen species and programmed cell death. Acta Physiologiae plantarum