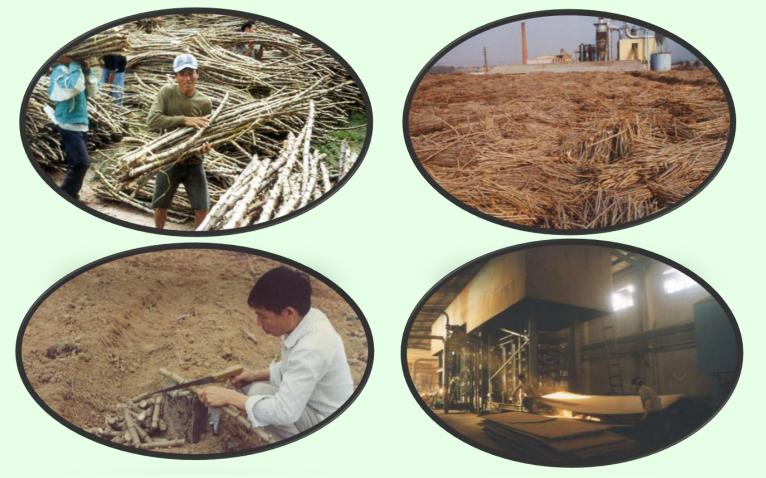

# (4) Cassava processing

Increase starch reclamation by more than 25% and decrease energy consumption by more than 20%

Traditional groove processing

Latest processing

Participation of enterprises is the key point for improving cassava value chains in China