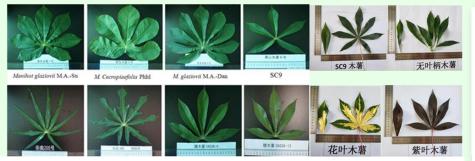

Analysis on the growth of castor silkworm fed with different cassava varieties

Castor silkworm has the best and development fed with SC9

Castor silkworms were fed with Purple-leaf, mosaic and short petioles cassava varieties

Leaf metabolite analysis of cassava varieties

# Cassava metabonomics data indicated different metabolites in the leaves of SC9, mosaic-leaves mutation, petiole-free mutation and purple-leaf mutation (high anthocyanin). It would be helpful to select what kind of leaves is much better to feed livestock and silkworm.