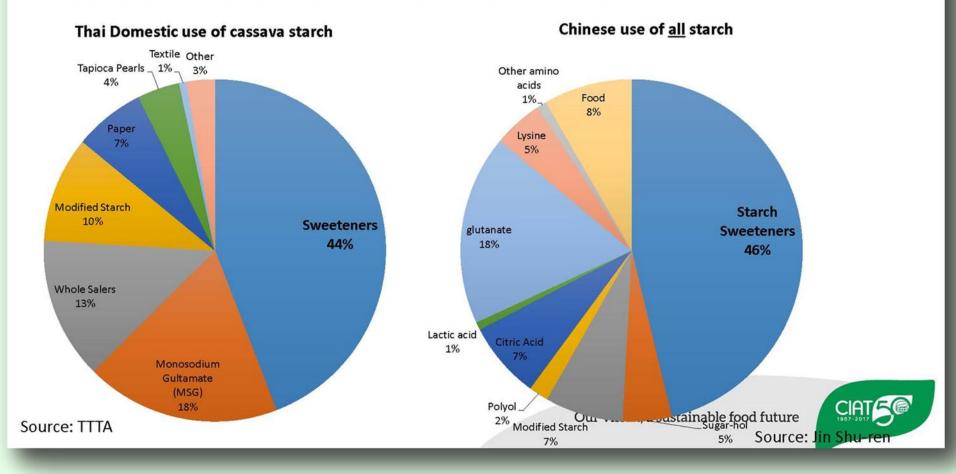

#### **Utilisation of starch in Thailand and China**

Source: from Dr. Jonathan Newby (CIAT)