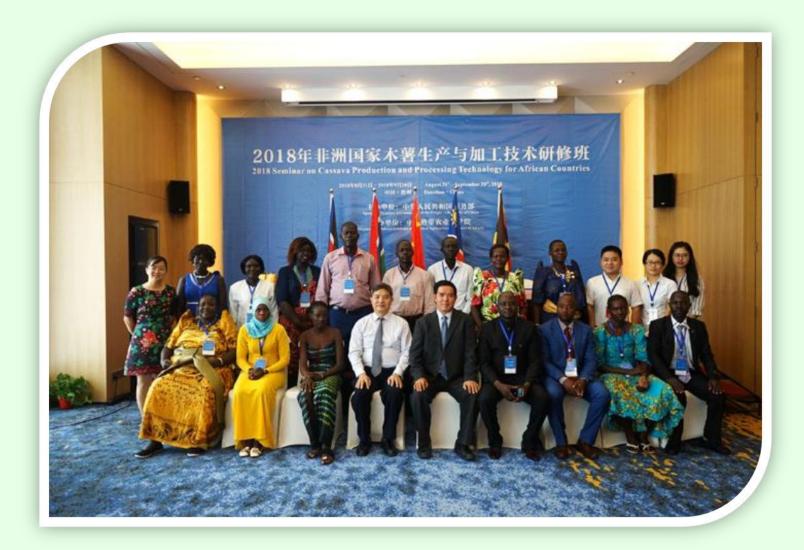

The Opening Ceremony of Seminar on Cassava Production and Processing Technology for African Countries on August 31, 2018. There were 21 trainees coming from Gambia, Namibia, South Sudan and Uganda, respectively.