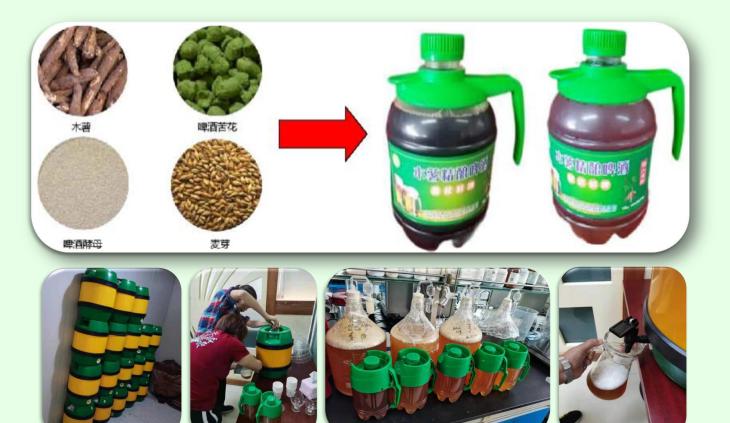

#### Beer produced using cassava storage roots (Technology was provided by Dr. SUN Haiyan)

CATAS developed a number of replicable and transferred cassava simplified technologies, which have laid a solid foundation for the construction of Hainan Free Trade Port and the development of rural