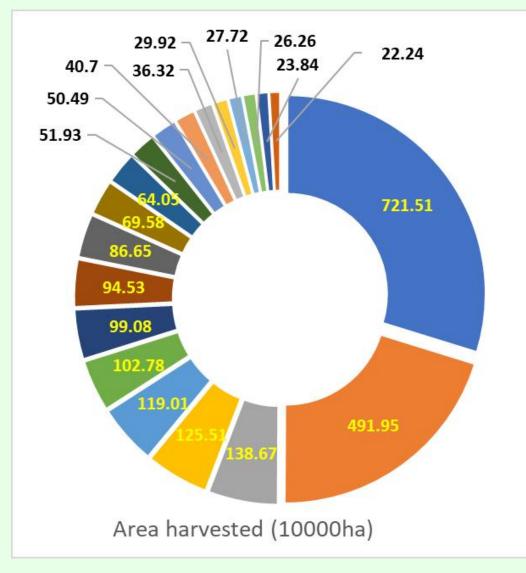

## Cassava area harvested in the world

- Nigeria
- Congo (Kinshasa)
- Thailand
- Uganda
- Brazil
- Ghana
- Tanzania
- Angola
- Cote d'Ivoire
- Mozambique
- Indonesia
- Vietnam
- Cambodia
- Cameroon
- Madagascar
- China
- Benin
- Central African Republic
- Malawi
- the Philippines