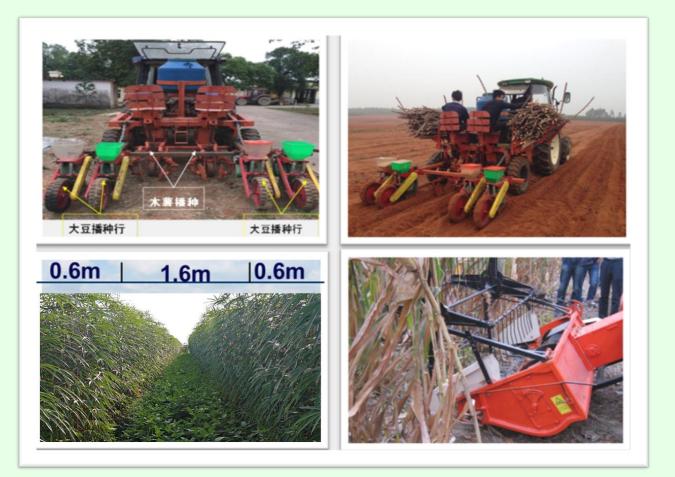

#### Cultivation patterns for expanding benefit

Planting cassava for farmers is a low value, solving this problem is to introduce the intercropping of cassava and soybean/peanut, and mechanized cultivation. Photos provided from Prof. CHEN Yuan, GAAS

#### Cassava intercropping with soybean

| Name of<br>Smallhol | Plant model                                                     | Planting<br>space for<br>cassava (cm) | Plant density per Mu |         | Yield (kg/Mu) |         |
|---------------------|-----------------------------------------------------------------|---------------------------------------|----------------------|---------|---------------|---------|
| der                 |                                                                 |                                       | Soybean              | Cassava | Soybean       | Cassava |
| Li<br>Handong       | Cassava control                                                 | 110                                   | /                    | 936     | /             | 2716.6  |
|                     | Planting 1 line cassava<br>intercropping with 2 line<br>soybean | 110                                   | 13700                | 971     | 161.7         | 2649.2  |
| Li<br>Hanming       | Planting 1 line cassava<br>intercropping with 1 line<br>soybean | 90                                    | 10205                | 1123    | 107.0         | 2537.2  |
|                     | Planting 1 line cassava<br>intercropping with 2 line<br>soybean | 105                                   | 17809                | 983     | 133.2         | 2329.4  |
|                     | Planting 1 line cassava<br>intercropping with 3 line<br>soybean | 120                                   | 23345                | 855     | 152.2         | 2322.5  |

#### Wuming, Guangxi Province (2018)