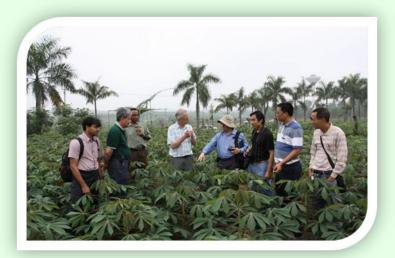

#### The status of cassava crop in African countries

A. Cassava-tuber transport by bike; B. Cassava-tuber transport by truck; C. Handed peeling; D. Squeezing into serosity by machine;E. sifting and precipitation; F. Sun drying; G. powder production;H. Machine drying.