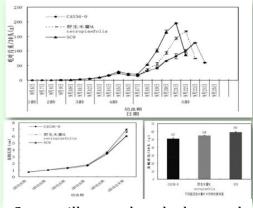

Analysis on the growth of castor silkworm fed with different cassava varieties

Castor silkworm has the best and development fed with SC9

Castor silkworms were fed with Purple-leaf, mosaic and short petioles cassava varieties

# Cassava metabonomics data indicated different metabolites in the leaves of SC9, mosaic-leaves mutation, petiole-free mutation and purple-leaf mutation (high anthocyanin). It would be helpful to select what kind of leaves is much better to feed livestock and silkworm.

Cao Mengmeng. The effects of cassava leaves' nutrient content on the development of eri-silkworm based on metabolomic analysis. Nanjing Agricultural University for Master Degree in Crop Science. 2016