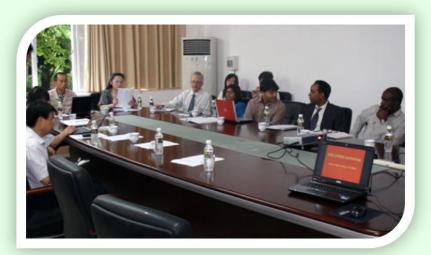

# Collaboration between IITA and CATAS

In May 23, 2011, IITA delegation discussed the cooperative agreement with CATAS experts at Haikou CATAS headquarter.

In May 24, 2011, IITA delegation visited Chinese Cassava Germplasm Bank in Danzhou campus of CATAS.

- The agreement between CATAS and IITA included:
- 1)The tropical natural resources investigation and evaluation in Africa;
- 2) Cassava molecular breeding by design;
- 3) Developing gene resources resisted to pests and diseases;
- 4) Setting up agricultural technical training courses;
- 5) Setting up demonstration basin;
- 6) Conducting exchanges in tropical germplasm resources and information.