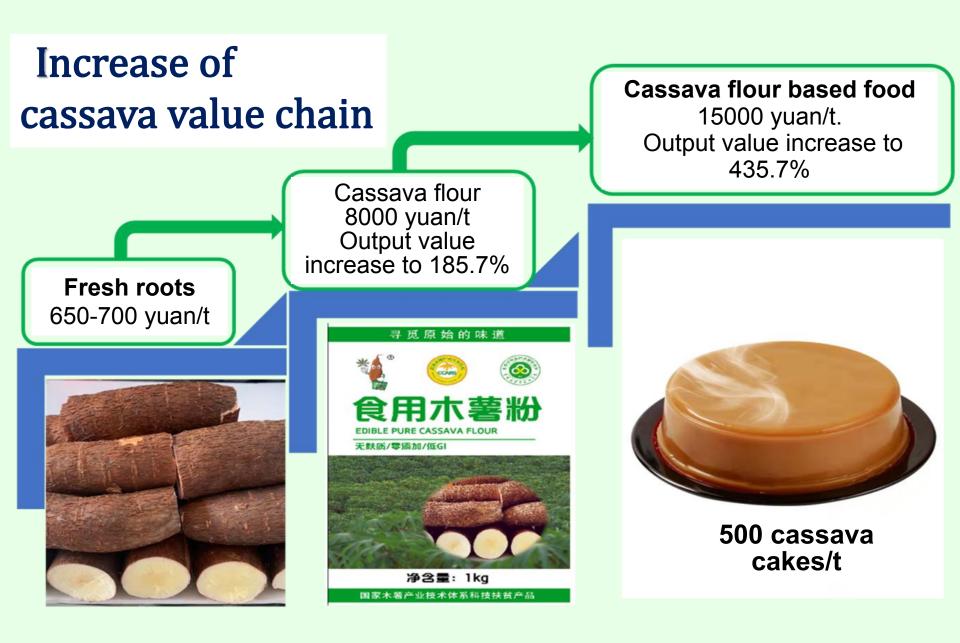

## Cassava flour processing system

1. Tuber washing

2. Tuber peeling

3. Tuber rasping 4. Cyclone de-sanding

5. Starch milk dewatering 6. Flash drying 7. Sifting and packaging

This process has been designed by prof. Gu Bi. It is the cleanliness in food processing industry, in the high quality cassava flour: HCN  $\leq 10 \text{mg/kg}$ .