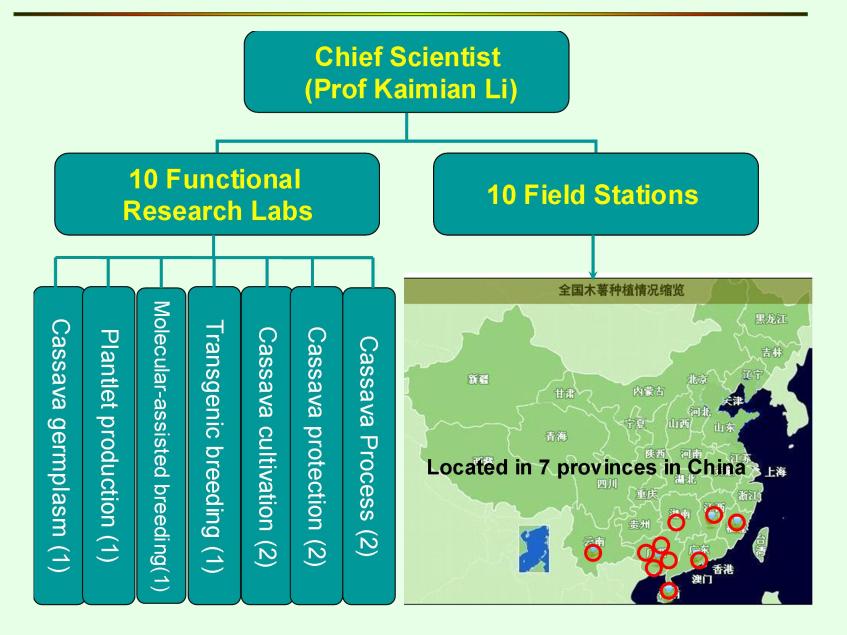

#### CCARS Structure

### Self-supervision

CCARS secretariat will organize experts to carry out systematic investigation and inspection in the functional labs and field stations to make sure the system has efficient operation.

In Hunan

In Jiangxi

In Fujian

In Guangxi

In Yunnan

In Hainan