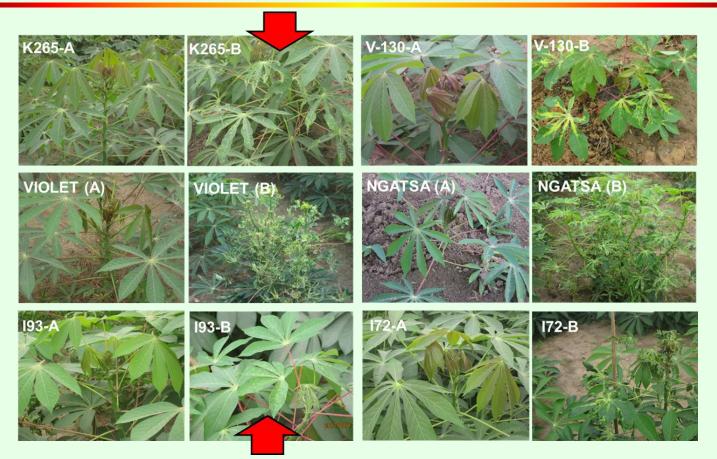

### (2) Strengthen agricultural technology transfer

The limitations of cassava production in Africa

- Cassava plants are severely affected by viral diseases, in which 35-38% of cassava plants were mainly infected by cassava brown streak and mosaic virus diseases.
- Facility cultivation conditions are poor and low cassava yield with an average of 11 t/ha;
- Cassava rapid postharvest deterioration;
- □ Lack of small cassava production machinery;
- Small-scale processing and lack of cassava based-products.

#### The status of cassava crop in African countries

A. Cassava-tuber transport by bike; B. Cassava-tuber transport by truck; C. Handed peeling; D. Squeezing into serosity by machine;E. sifting and precipitation; F. Sun drying; G. powder production;H. Machine drying.