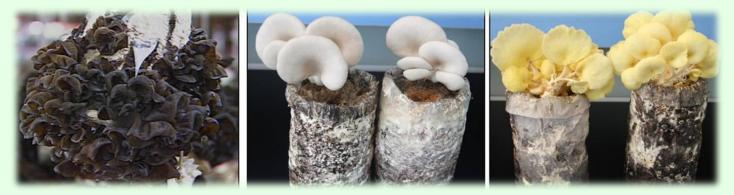

#### Producing mushroom using cassava waste

Cassava waste in starch factory was used as raw material for producing organic fertilizer and livestock feed

# Three-dimensional cultivation model to grow mushrooms under the forest

Under the rubber trees, cassava stems were used as media to produce mushroom

- The income was 16,500 yuan RMB according to 10,000 bags/mu in rubber trees.
- A cassava adding value for smallholders, that was "cassava byproducts—black fungus cultivation — black fungus utilization".