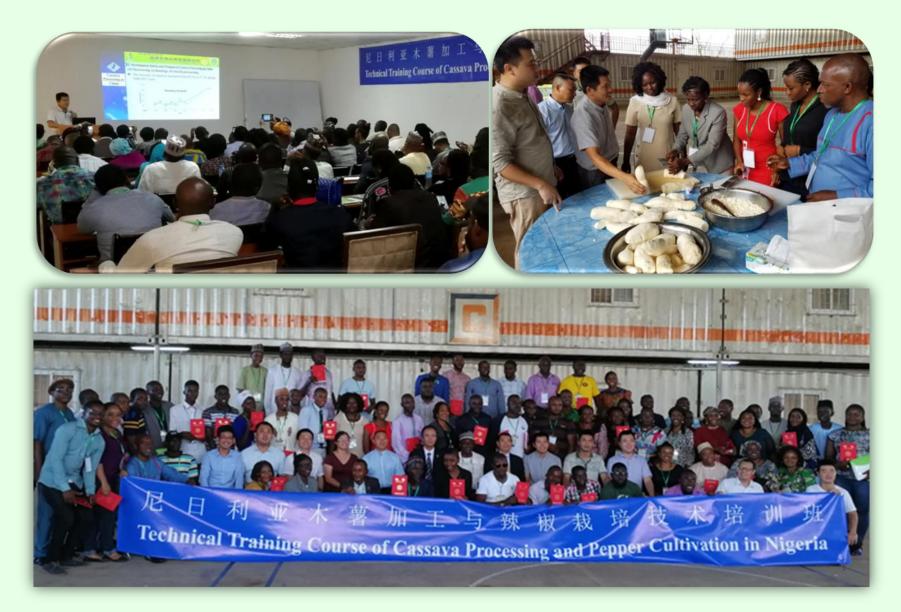

# Training Course in China on Cassava production & processing for African Countries

Training course on cassava production and processing for African Countries were performed at CATAS, Haikou, China from July 26 to Aug 16, 2012. 21 trainees coming from 10 African countries including Uganda, Nigeria, Ghana, Ethiopia, Benin and et al participated this course.

Training course on cassava processing and capsicum cultivation techniques in Nigeria implemented by CATAS cassava team on September 4, 2018