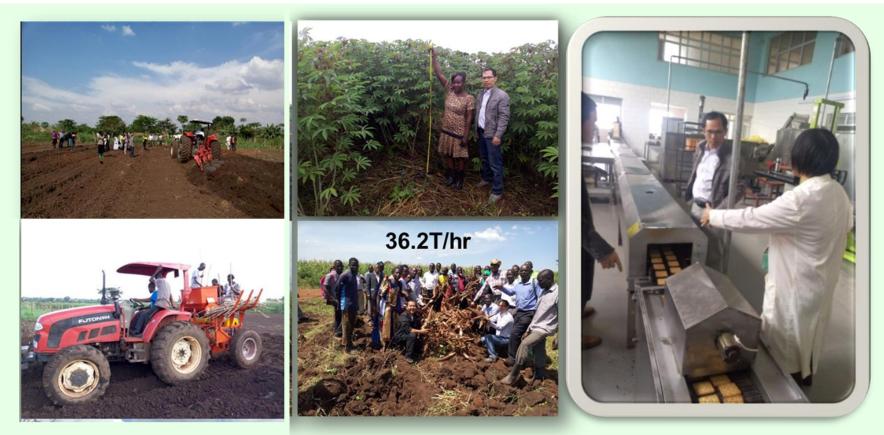

### (2) Strengthen agricultural technology transfer

The limitations of cassava production in Africa

- Cassava plants are severely affected by viral diseases, in which 35-38% of cassava plants were mainly infected by cassava brown streak and mosaic virus diseases.
- Facility cultivation conditions are poor and low cassava yield with an average of 11 t/ha;
- Cassava rapid postharvest deterioration;
- □ Lack of small cassava production machinery;
- Small-scale processing and lack of cassava based-products.

#### The status of cassava crop in African countries

A. Cassava-tuber transport by bike; B. Cassava-tuber transport by truck; C. Handed peeling; D. Squeezing into serosity by machine;E. sifting and precipitation; F. Sun drying; G. powder production;H. Machine drying.