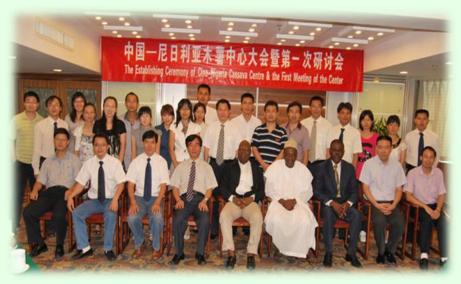

# Setting up Nigeria China Cassava Center

The first seminar regarding NC3

The second seminar regarding NC3

Setting up NC3 Opening ceremony

The Vice Minister of Ministry of Agriculture, China, Prof. Zhang Taolin gave a summing-up talk at the meeting held on June 13, 2011 at NABDA, Abuja, Nigeria