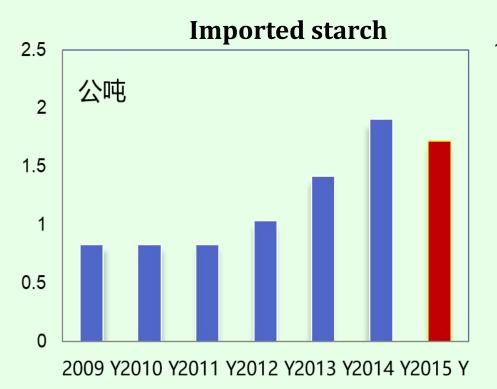

Data source: Comtrade 2015

- From 2009 to 2015, China imported about 8.50 million tons of cassava starch; it cost about \$420 million in 7 years;
- In 2020, the import volume of cassava starch was 2.757 million tons and cost \$1.130 billion, rising 16.05% and 9.63% over levels of a year ago, respectively.

#### Data source: Comtrade 2015