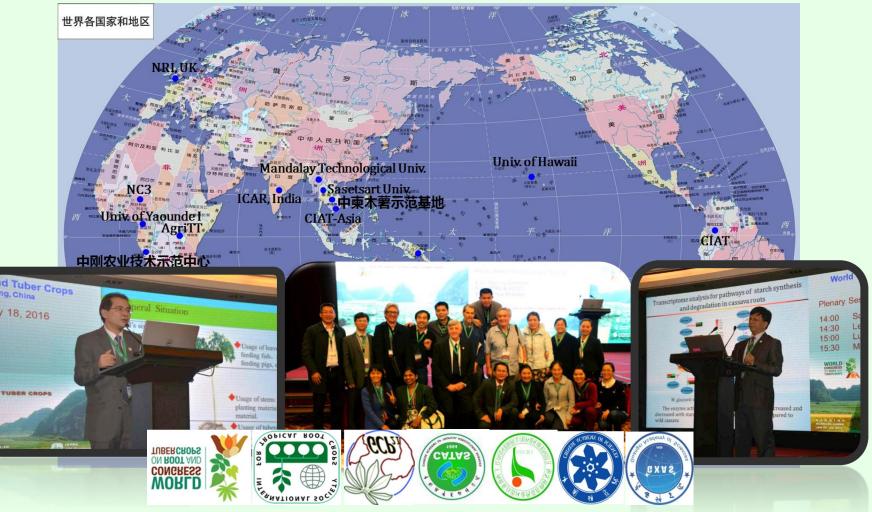

# 5. The recent situation of China cassava international cooperation with Africa countries

# International cooperation models

 (1) Diversified modes of international cooperation;
 (2) Strengthen agricultural technology transfer;
 (3) Establishing China–Aided the Republic of Congo Agricultural Demonstration Center.

### The 1st China-Africa Forum on Tropical Agricultural Science and Technology Cooperation

**The 1<sup>st</sup> China-Africa Forum on Tropical Agricultural Science and Technology Cooperation** held in BOAO, China on August 30, 2018. So far, CATAS has held 41 training course for 2300 trainees coming from 43 Africa countries. CATAS has sent more than 50 experts to 10 Africa countries to carry out Technical Guidance and Agricultural Industry development Planning.