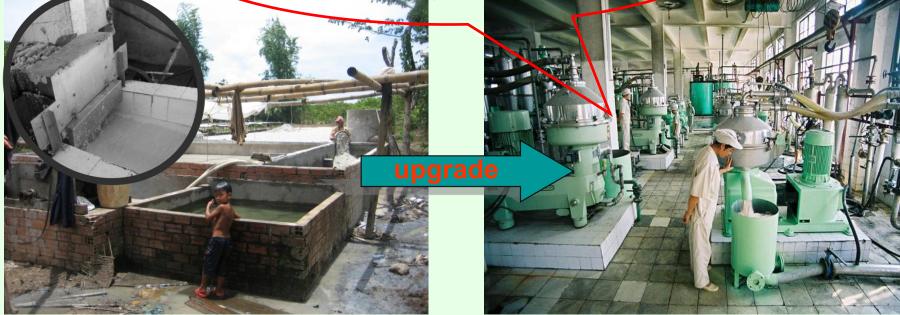

# (4) Cassava processing

Increase starch reclamation by more than 25% and decrease energy consumption by more than 20%

Traditional groove processing

Latest processing

Participation of enterprises is the key point for improving cassava value chains in China