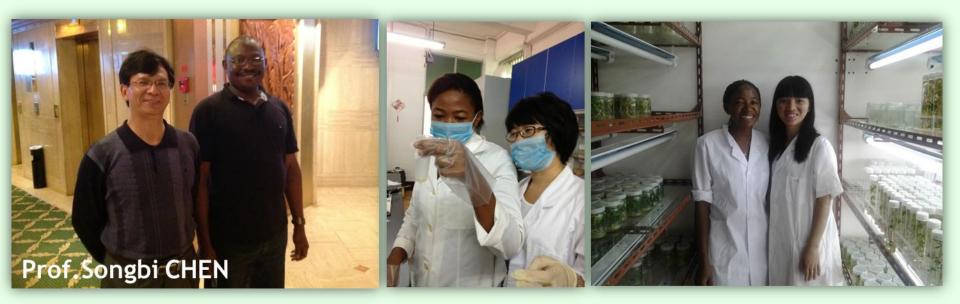

### Collaboration between CATAS and University of Yaounde I, Cameroon in Ph.D student training

Prof. Songbi Chen collaborated with Associate Prof. Nicolas Niemenak, who works at University of Yaounde I, for Ph. D student's supervisor.

Ms Astride, a Ph. D student jointed trained by CATAS and UYI, conducts her experiments for Ph. D thesis at Danzhou campus of CATAS during 2013-2015.