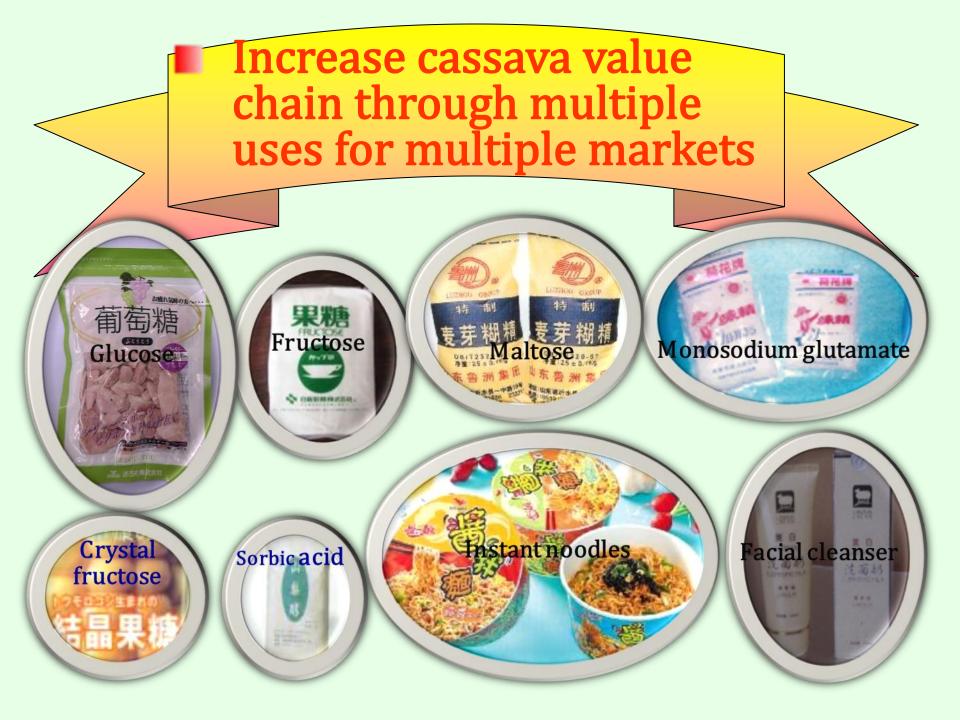

d packaging



This process has been designed by prof. Gu Bi. It is the cleanliness in food processing industry, in the high quality cassava flour: HCN  $\leq 10 \text{mg/kg}$ .

## The small-sized process of cassava flour



#### The small-sized processing of cassava flour











This small-sized process of cassava flour was designed by prof. ZHANG Zhenwen. It is the cleanliness in food processing industry





A variety of foods made by cassava flour in China



All kind of foods were designed by prof. Bi Gu

#### Cassava juice were produced using storage roots of sugar cassava

8888

I 🗐 🔋

3



#### **Cassava Moon Cakes**

Cassava food menus

Cassava Moon Cakes were designed by assistant prof. Kun Cai







### Cassava banquet

Photos provided from Prof. GU Bi and Mr. WU Chuanyi



# (5) Cassava by-product diversified utilization



Stem-cutting for planting

Stems for producing fiberboard

Multiple uses for cassava stems



### Stem comminution for growing mushroom





# Integrated utilization of cassava waste



#### Producing mushroom using cassava waste



Cassava waste in starch factory was used as raw material for producing organic fertilizer and livestock feed

# Three-dimensional cultivation model to grow mushrooms under the forest



Under the rubber trees, cassava stems were used as media to produce mushroom

- The income was 16,500 yuan RMB according to 10,000 bags/mu in rubber trees.
- A cassava adding value for smallholders, that was "cassava byproducts—black fungus cultivation — black fungus utilization".

### Multiple uses for cassava leaves





#