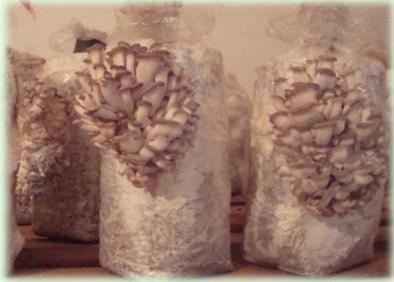

#### Producing mushroom using cassava waste

Cassava waste in starch factory was used as raw material for producing organic fertilizer and livestock feed

# Three-dimensional cultivation model to grow mushrooms under the forest

Under the rubber trees, cassava stems were used as media to produce mushroom

- The income was 16,500 yuan RMB according to 10,000 bags/mu in rubber trees.
- A cassava adding value for smallholders, that was "cassava byproducts—black fungus cultivation — black fungus utilization".