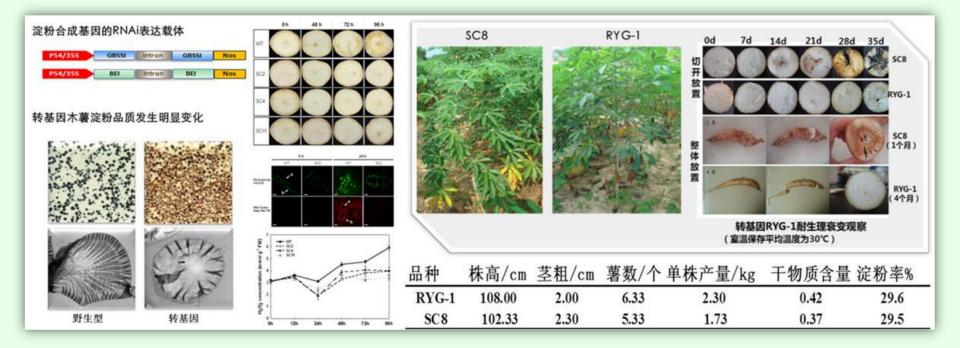

#### Creation of new cassava varieties

To improve the characters of starch to create waxy cassava, and remove ROS to decrease the phenomenon of PPD, and to test the contribution of *AtGloS2* gene to decrease the phenomenon of PPD (Provided from the teams of Profs Zhang Peng and GUO Jianchun)