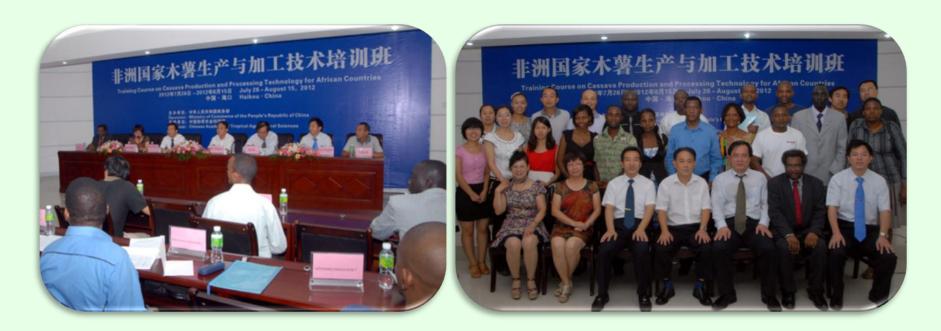

# Training Course in China on Cassava production & processing for African Countries

Training course on cassava production and processing for African Countries were performed at CATAS, Haikou, China from July 26 to Aug 16, 2012. 21 trainees coming from 10 African countries including Uganda, Nigeria, Ghana, Ethiopia, Benin and et al participated this course.