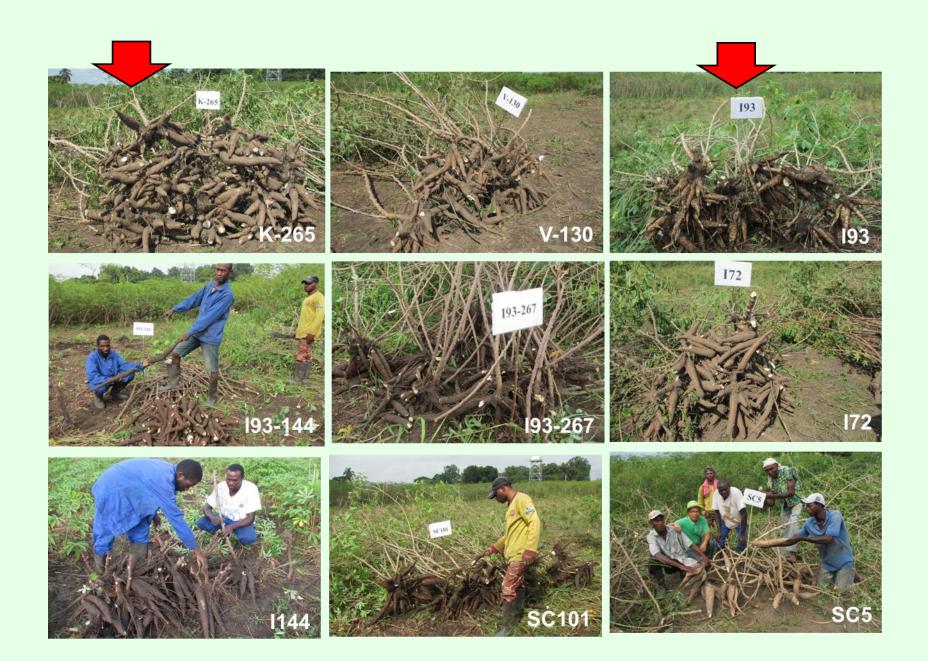

### (2) Strengthen agricultural technology transfer

The limitations of cassava production in Africa

- Cassava plants are severely affected by viral diseases, in which 35-38% of cassava plants were mainly infected by cassava brown streak and mosaic virus diseases.
- Facility cultivation conditions are poor and low cassava yield with an average of 11 t/ha;
- Cassava rapid postharvest deterioration;
- □ Lack of small cassava production machinery;
- Small-scale processing and lack of cassava based-products.

#### The status of cassava crop in African countries

A. Cassava-tuber transport by bike; B. Cassava-tuber transport by truck; C. Handed peeling; D. Squeezing into serosity by machine;E. sifting and precipitation; F. Sun drying; G. powder production;H. Machine drying.