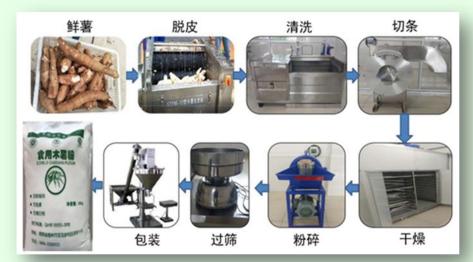

## Cassava flour processing system

1. Tuber washing

2. Tuber peeling

3. Tuber rasping 4. Cyclone de-sanding

5. Starch milk dewatering 6. Flash drying 7. Sifting and packaging

This process has been designed by prof. Gu Bi. It is the cleanliness in food processing industry, in the high quality cassava flour: HCN  $\leq 10 \text{mg/kg}$ .

## The small-sized process of cassava flour

#### The small-sized processing of cassava flour

This small-sized process of cassava flour was designed by prof. ZHANG Zhenwen. It is the cleanliness in food processing industry

A variety of foods made by cassava flour in China