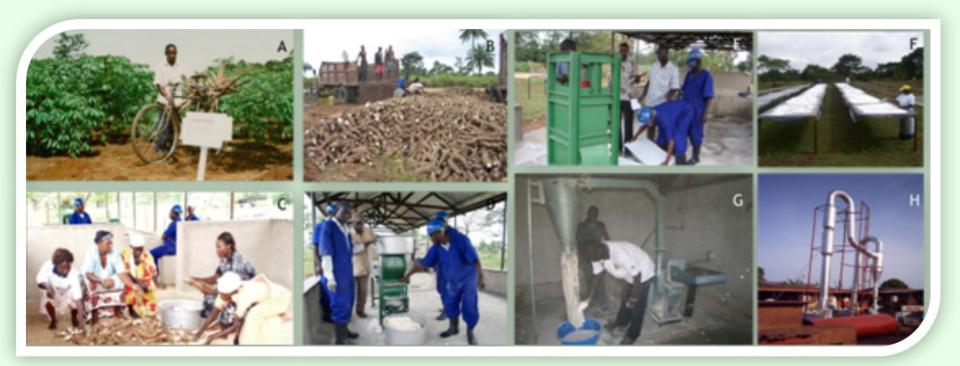

#### The status of cassava crop in African countries

A. Cassava-tuber transport by bike; B. Cassava-tuber transport by truck; C. Handed peeling; D. Squeezing into serosity by machine;E. sifting and precipitation; F. Sun drying; G. powder production;H. Machine drying.