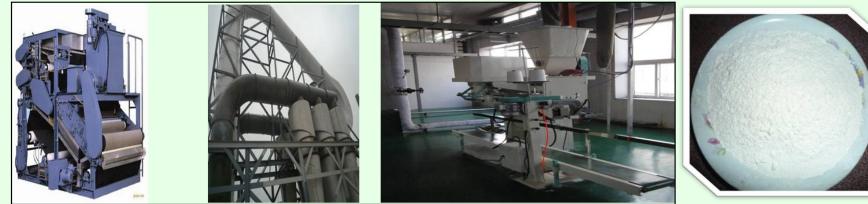

## Cassava flour processing system

1. Tuber washing

2. Tuber peeling

3. Tuber rasping 4. Cyclone de-sanding

5. Starch milk dewatering 6. Flash drying 7. Sifting and packaging

This process has been designed by prof. Gu Bi. It is the cleanliness in food processing industry, in the high quality cassava flour: HCN  $\leq 10 \text{mg/kg}$ .