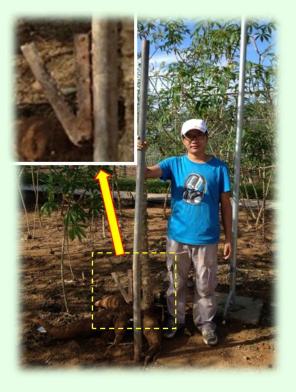

formula fertilizationCultivation diversified patterns increasedand soil and water conservationthe profits to 10%-30%



Mechanized cultivation covered cassava sowing, fertilizing and harvesting

#### Cassava nutrient diagnostic for fertilization



Nutrient diagnosis for fertilization

Producing 100kg cassava storage roots: Need N: 0.48kg, P<sub>2</sub>O<sub>5</sub>: 0.11kg, K<sub>2</sub>O: 0.58kg Ratio of NPK: 5:1:6 In general, cassava crop to yield 30T/h storage roots: Need 100kg N, 20kg P and 120 K **Environmental condition:** Soil temperature  $>18 \text{ C}^{\circ}$ Air temperature  $>15 \text{ C}^{\circ}$ 

## Cassava harvest by machine

By hand 400 Kg/day/people By half-machine 800-1000kg/hour/people



### A simple tool for cassava harvest

# By a simple tool 2,000 Kg/day/people





#### Cultivation patterns for expanding benefit



Planting cassava for farmers is a low value, solving this problem is to introduce the intercropping of cassava and soybean/peanut, and mechanized cultivation. Photos provided from Prof. CHEN Yuan, GAAS

#### Cassava intercropping with soybean

| Name of<br>Smallhol | Plant model                                                     | Planting<br>space for<br>cassava (cm) | Plant density per Mu |         | Yield (kg/Mu) |         |
|---------------------|-----------------------------------------------------------------|---------------------------------------|----------------------|---------|---------------|---------|
| der                 |                                                                 |