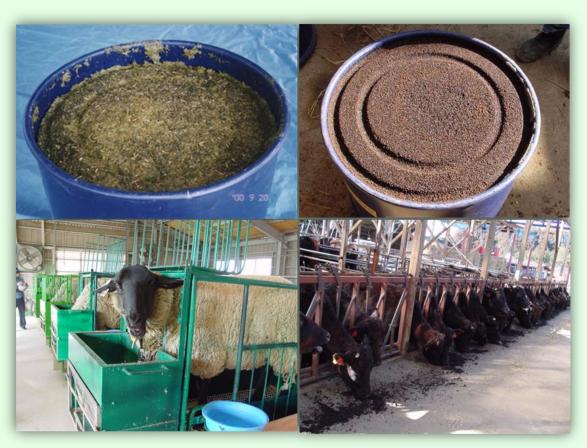

### The feed process of cassava degradation fermentation for cattle and sheep

- (1) Crushing of cassava plants;
- (2) Treatment with high temperature;
- (3) Adding bacteria, soybean and other materials;
- (4) Stirring;
- (5) Compressing into block;
- (6) Sealing and packing.

Biological Fermentation Feed factory, Hainan Shengxu Biotechnology Company

These photos were provided by Profs. OU Wenjun and YANG Jingsong