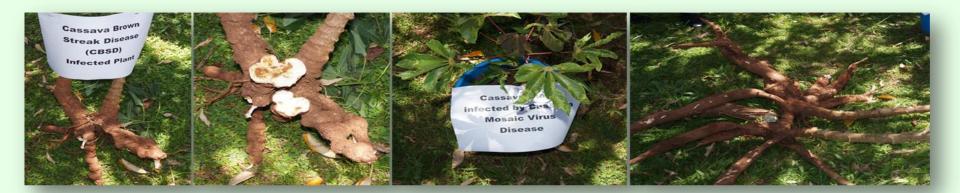

### (2) Strengthen agricultural technology transfer

The limitations of cassava production in Africa

- Cassava plants are severely affected by viral diseases, in which 35-38% of cassava plants were mainly infected by cassava brown streak and mosaic virus diseases.
- Facility cultivation conditions are poor and low cassava yield with an average of 11 t/ha;
- Cassava rapid postharvest deterioration;
- □ Lack of small cassava production machinery;
- Small-scale processing and lack of cassava based-products.