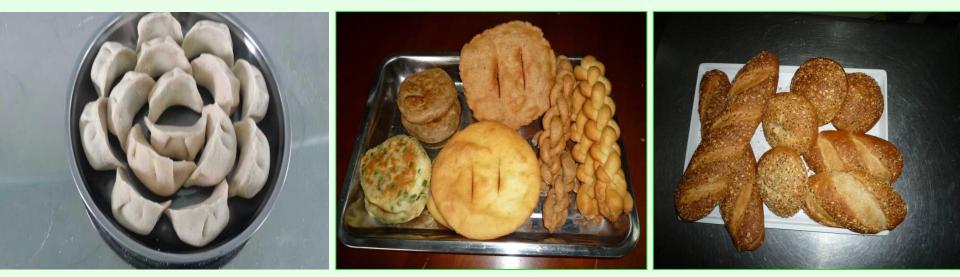

#### The small-sized processing of cassava flour

This small-sized process of cassava flour was designed by prof. ZHANG Zhenwen. It is the cleanliness in food processing industry

A variety of foods made by cassava flour in China

All kind of foods were designed by prof. Bi Gu