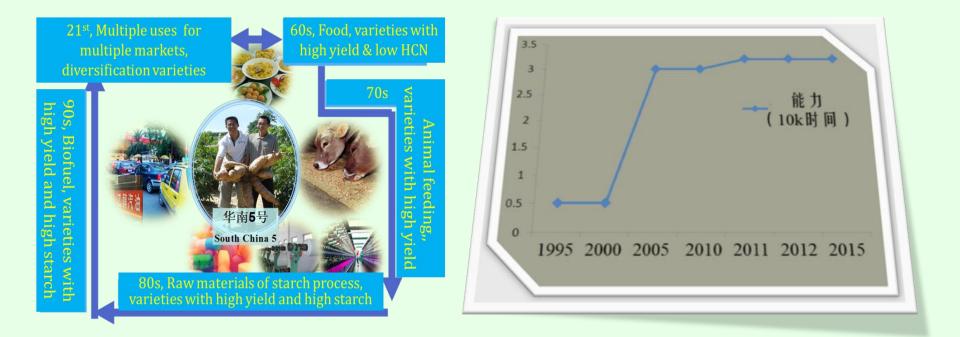

#### Cassava value chain development in China

- Cassava value chain: the stage of development from 1995 to 2000;
- Cassava value chain: the stage of rapid and stable development from 2005 to 2020.

#### Developed Cassava Integrated Breeding System

This system included cassava crossbreeding, mutation breeding, molecular breeding, and other breeding together

Chen et al. Theoretical consideration of cassava integrated breeding. Chinese Bulletin of Life Sciences. 2016