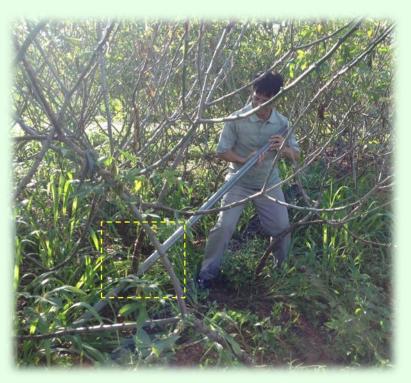

## Cassava harvest by machine

By hand 400 Kg/day/people By half-machine 800-1000kg/hour/people

### A simple tool for cassava harvest

# By a simple tool 2,000 Kg/day/people