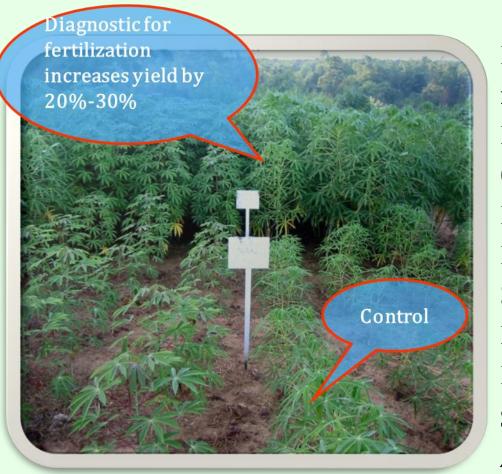

#### Cassava nutrient diagnostic for fertilization

Nutrient diagnosis for fertilization

Producing 100kg cassava storage roots: Need N: 0.48kg, P<sub>2</sub>O<sub>5</sub>: 0.11kg, K<sub>2</sub>O: 0.58kg Ratio of NPK: 5:1:6 In general, cassava crop to yield 30T/h storage roots: Need 100kg N, 20kg P and 120 K **Environmental condition:** Soil temperature  $>18 \text{ C}^{\circ}$ Air temperature  $>15 \text{ C}^{\circ}$ 