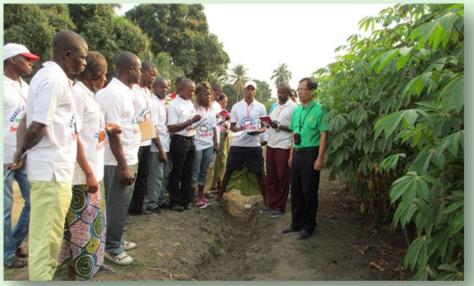

### (2) Strengthen agricultural technology transfer

The limitations of cassava production in Africa

- Cassava plants are severely affected by viral diseases, in which 35-38% of cassava plants were mainly infected by cassava brown streak and mosaic virus diseases.
- Facility cultivation conditions are poor and low cassava yield with an average of 11 t/ha;
- Cassava rapid postharvest deterioration;
- □ Lack of small cassava production machinery;
- Small-scale processing and lack of cassava based-products.

#### The status of cassava crop in African countries

A. Cassava-tuber transport by bike; B. Cassava-tuber transport by truck; C. Handed peeling; D. Squeezing into serosity by machine;E. sifting and precipitation; F. Sun drying; G. powder production;H. Machine drying.