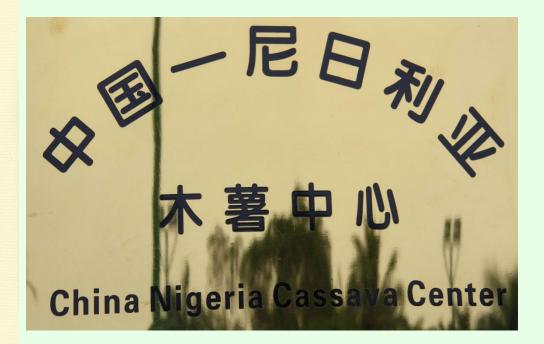

FEDERAL REPUBLIC OF NIGERIA

**MEMORANDUM OF UNDERSTANDING** 

BETWEEN

THE FEDERAL MINISTRY OF AGRICULTURE AND WATER RESOURCES

AND

CHINESE ACADEMY OF TROPICAL AGRICULTURAL SCIENCES

FOR

ESTABLISHMENT OF NIGERIA – CHINA CENTRE FOR CASSAVA (NC<sup>3</sup>)

# Setting up Nigeria China Cassava Center

The first seminar regarding NC3

The second seminar regarding NC3

Setting up NC3 Opening ceremony

The Vice Minister of Ministry of Agriculture, China, Prof. Zhang Taolin gave a summing-up talk at the meeting held on June 13, 2011 at NABDA, Abuja, Nigeria