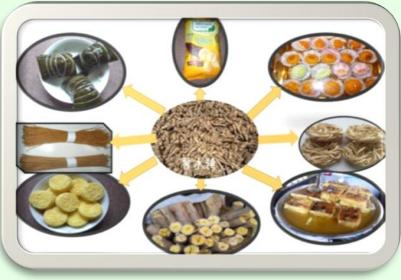

#### The small-sized processing of cassava flour

This small-sized process of cassava flour was designed by prof. ZHANG Zhenwen. It is the cleanliness in food processing industry

A variety of foods made by cassava flour in China

All kind of foods were designed by prof. Bi Gu