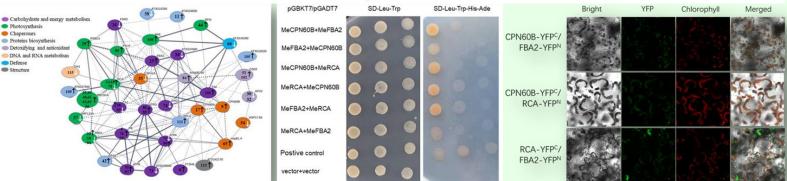

#### Cassava proteome

Photosynthetic rate in Cultivar SC205 is more than that in wild species

Photosynthesis

Chaperones

Defense

Structure

Photosynthetic rate in cassava SC205 is more than that in wild species speculated from the chloroplast proteome

The network of protein-protein interaction showed high photosynthetic rate in Cultivar SC205

Yeast Two-Hybrid Bimolecular Fluorescence Complementation showed the relationship of protein-protein interaction between RCA. CPN60B and FBA2

Protein interaction response reveals the molecular mechanism of high photosynthetic rate of cultivated cassava, and provides a theoretical basis for the breeding of high-biomass cassava varieties.

An et al. Journal of Agricultural and Food Chemistry, 2019