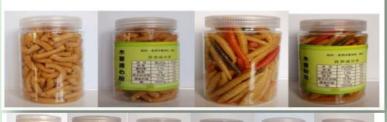

#### The small-sized processing of cassava flour

This small-sized process of cassava flour was designed by prof. ZHANG Zhenwen. It is the cleanliness in food processing industry

A variety of foods made by cassava flour in China

All kind of foods were designed by prof. Bi Gu