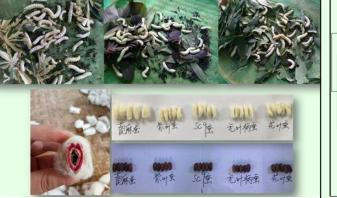

Analysis on the growth of castor silkworm fed with different cassava varieties

Castor silkworm has the best and development fed with SC9

Castor silkworms were fed with Purple-leaf, mosaic and short petioles cassava varieties

# Cassava metabonomics data indicated different metabolites in the leaves of SC9, mosaic-leaves mutation, petiole-free mutation and purple-leaf mutation (high anthocyanin). It would be helpful to select what kind of leaves is much better to feed livestock and silkworm.

Cao Mengmeng. The effects of cassava leaves' nutrient content on the development of eri-silkworm based on metabolomic analysis. Nanjing Agricultural University for Master Degree in Crop Science. 2016