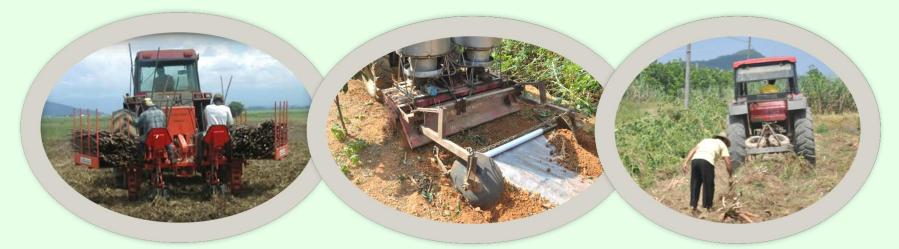

## (3) Cassava cultivation models and mechanization

The technical measures of formula fertilizationCultivation diversified patterns increasedand soil and water conservationthe profits to 10%-30%

Mechanized cultivation covered cassava sowing, fertilizing and harvesting

## Cassava harvest by machine

By hand 400 Kg/day/people By half-machine 800-1000kg/hour/people