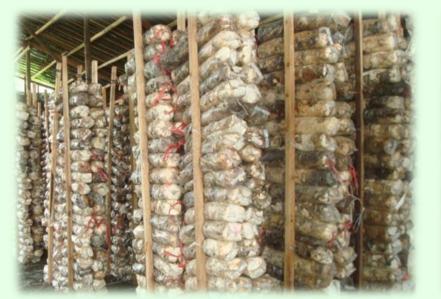

### Stem comminution for growing mushroom

#### Producing mushroom using cassava waste

Cassava waste in starch factory was used as raw material for producing organic fertilizer and livestock feed

# Three-dimensional cultivation model to grow mushrooms under the forest

Under the rubber trees, cassava stems were used as media to produce mushroom

- The income was 16,500 yuan RMB according to 10,000 bags/mu in rubber trees.
- A cassava adding value for smallholders, that was "cassava byproducts—black fungus cultivation — black fungus utilization".