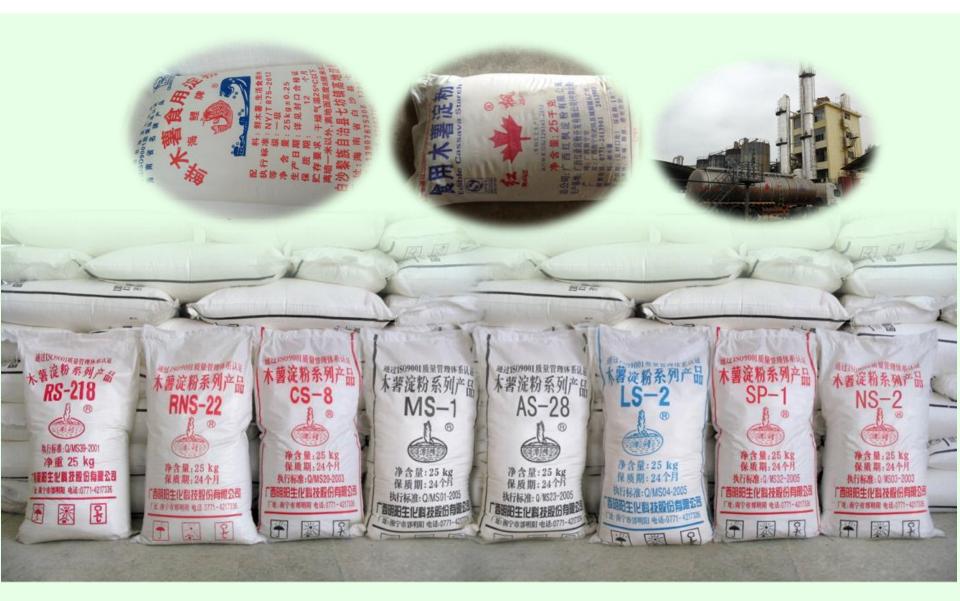

| 10205                | 1123    | 107.0         | 2537.2  |
|                     | Planting 1 line cassava<br>intercropping with 2 line<br>soybean | 105                                   | 17809                | 983     | 133.2         | 2329.4  |
|                     | Planting 1 line cassava<br>intercropping with 3 line<br>soybean | 120                                   | 23345                | 855     | 152.2         | 2322.5  |

#### Wuming, Guangxi Province (2018)

# (4) Cassava processing

Increase starch reclamation by more than 25% and decrease energy consumption by more than 20%



Traditional groove processing

Latest processing

Participation of enterprises is the key point for improving cassava value chains in China

### Modified starch products





### An effective ethanol processing

In the modern process of producing ethanol, the utilized rate of facility was increased 20-30%, and decreased the energy consumption 10-20%.



The world biggest Cassava Ethanol Factory COFCO Guangxi; Guangxi Mingyang Biochemical Company.

## Cassava flour processing system

1. Tuber washing

2. Tuber peeling

3. Tuber rasping 4. Cyclone de-sanding



5. Starch milk dewatering 6. Flash drying 7. Sifting and packaging



This process has been designed by prof. Gu Bi. It is the cleanliness in food processing industry, in the high quality cassava flour: HCN  $\leq 10 \text{mg/kg}$ .

## The small-sized process of cassava flour



#### The small-sized processing of cassava flour











This small-sized process of cassava flour was designed by prof.