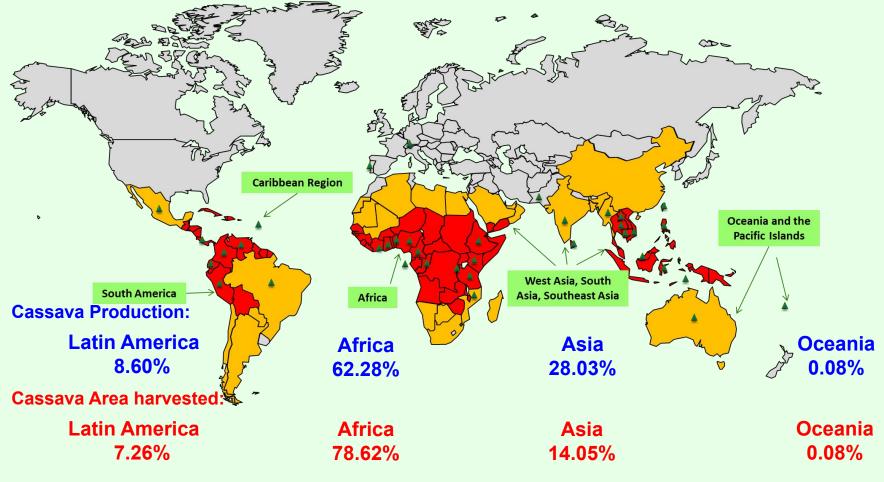

# Cassava growth in the world

Cassava is a major source of calories for more than 1.0 billion people in Africa, Asia, and Latin America. It plays a significant role in food security due to its beneficial traits, such as high yield and high starch content.

## Cassava area harvested in the world

- Nigeria
- Congo (Kinshasa)
- Thailand
- Uganda
- Brazil
- Ghana
- Tanzania
- Angola
- Cote d'Ivoire
- Mozambique
- Indonesia
- Vietnam
- Cambodia
- Cameroon
- Madagascar
- China
- Benin
- Central African Republic
- Malawi
- the Philippines