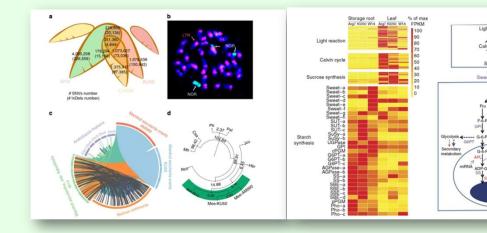

#### Cassava genome

#### An overview of whole a genome shotgun sequencing and assembly

- Completed cassava genome sequence;
- Proposed the models of transportation of cassava photosynthetic products, and carbon flow distribution and efficient starch accumulation;
- Allele-defined genome reveals biallelic differentiation during cassava evolution.

Wang et al. Nature Communications, 2014; Hu et al. Cassava molecular Plant, 2021.