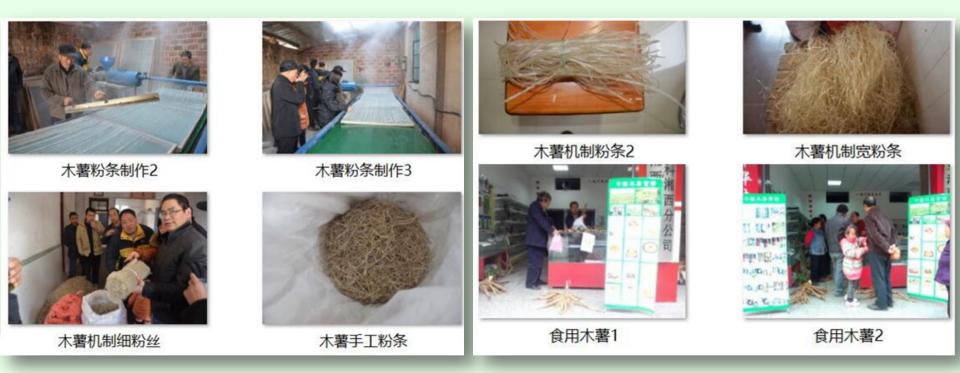

## Cassava flour processing system

1. Tuber washing

2. Tuber peeling

3. Tuber rasping 4. Cyclone de-sanding

5. Starch milk dewatering 6. Flash drying 7. Sifting and packaging

This process has been designed by prof. Gu Bi. It is the cleanliness in food processing industry, in the high quality cassava flour: HCN  $\leq 10 \text{mg/kg}$ .

## The small-sized process of cassava flour

#### The small-sized processing of cassava flour

This small-sized process of cassava flour was designed by prof. ZHANG Zhenwen. It is the cleanliness in food processing industry

A variety of foods made by cassava flour in China

All kind of foods were designed by prof. Bi Gu