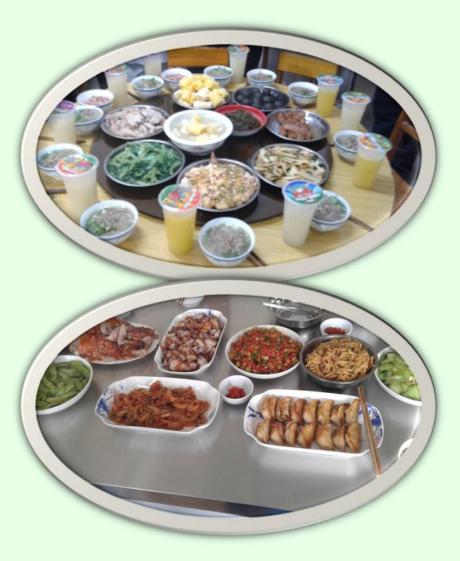

yclone de-sanding



5. Starch milk dewatering 6. Flash drying 7. Sifting and packaging



This process has been designed by prof. Gu Bi. It is the cleanliness in food processing industry, in the high quality cassava flour: HCN  $\leq 10 \text{mg/kg}$ .

## The small-sized process of cassava flour



#### The small-sized processing of cassava flour











This small-sized process of cassava flour was designed by prof. ZHANG Zhenwen. It is the cleanliness in food processing industry





A variety of foods made by cassava flour in China



All kind of foods were designed by prof. Bi Gu

#### Cassava juice were produced using storage roots of sugar cassava

8888

I 🗐 🔋

3



#### **Cassava Moon Cakes**

Cassava food menus

Cassava Moon Cakes were designed by assistant prof. Kun Cai







### Cassava banquet

Photos provided from Prof. GU Bi and Mr. WU Chuanyi



# (5) Cassava by-product diversified utilization



Stem-cutting for planting

Stems for producing fiberboard

Multiple uses for cassava stems



### Stem comminution for growing mushroom





# Integrated utilization of cassava waste



#### Producing mushroom using cassava waste



Cassava waste in starch factory was used as raw material for producing organic fertilizer and livestock feed

# Three-dimensional cultivation model to grow mushrooms under the forest



Under the rubber trees, cassava stems were used as media to produce mushroom

- The income was 16,500 yuan RMB according to 10,000 bags/mu in rubber trees.
- A cassava adding value for smallholders, that was "cassava byproducts—black fungus cultivatio